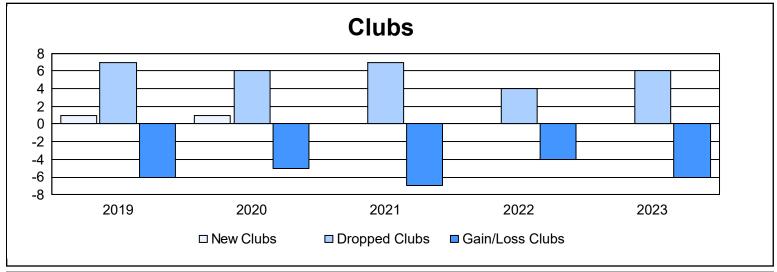

| Year      | New<br>Clubs | Dropped<br>Clubs | Gain/<br>Loss<br>Clubs | New<br>Members | Charter<br>Members | Reinstate<br>Members | Transfer<br>Members | Total<br>Member<br>Added | Total<br>Members<br>Dropped | Gain/<br>Loss<br>Members |
|-----------|--------------|------------------|------------------------|----------------|--------------------|----------------------|---------------------|--------------------------|-----------------------------|--------------------------|
| 2018-2019 | 1            | 7                | -6                     | 331            | 21                 | 18                   | 10                  | 380                      | 723                         | -343                     |
| 2019-2020 | 1            | 6                | -5                     | 198            | 23                 | 18                   | 17                  | 256                      | 492                         | -236                     |
| 2020-2021 | 0            | 7                | -7                     | 246            | 2                  | 18                   | 11                  | 277                      | 507                         | -230                     |
| 2021-2022 | 0            | 4                | -4                     | 416            | 4                  | 32                   | 21                  | 473                      | 467                         | 6                        |
| 2022-2023 | 0            | 6                | -6                     | 383            | 0                  | 20                   | 21                  | 424                      | 421                         | 3                        |
| Average   | 0            | 6                | -6                     | 315            | 10                 | 21                   | 16                  | 362                      | 522                         | -160                     |